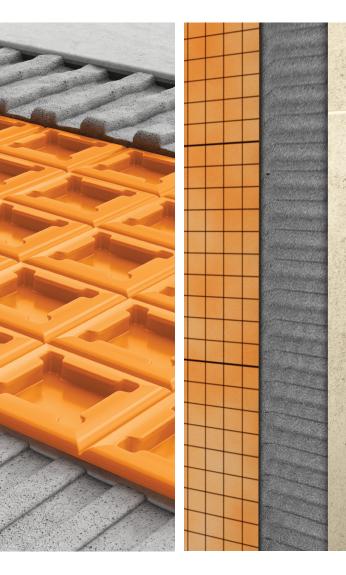

# NOW YOU'RE ALL SET.

A line of thin-set mortars specifically formulated for Schluter membranes and boards.

# SUITABLE USES

The line of Schluter thin-set mortar is designed by Schluter, for Schluter products. All Schluter Systems' thin-set mortars, including the ALL-SET and FAST-SET modified varieties can be used to set tile over Schluter®-DITRA, DITRA-HEAT, KERDI, and KERDI-BOARD products.

## Workability

- Sag resistant
- Smooth and creamy
- Easy to handle and spread

## **Applications**

- Large and heavy tile (LHT)
- Floors and walls
- Natural stone, ceramic (incl. porcelain)